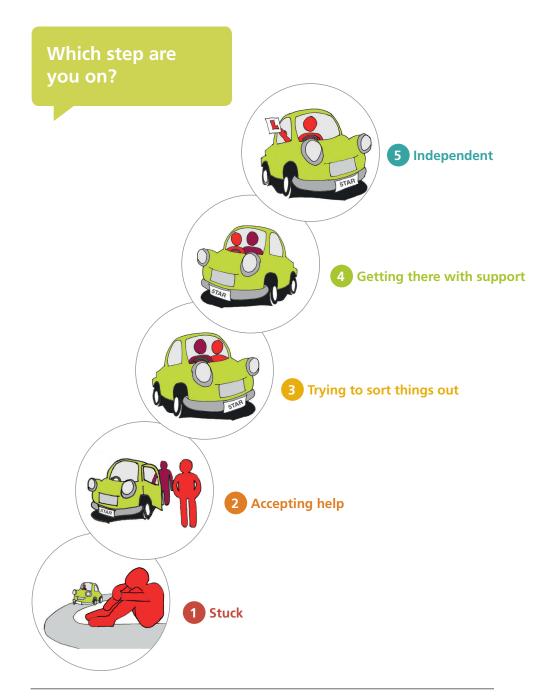

rvice offered to you.



## www.outcomesstar.org.uk



# Young Person's Star™

Information for people moving to independent living



# On the way to the future you want

The Young Person's Star is a tool to help you, and the service supporting you, to understand your life, your strengths, your goals and what you need to live independently.

It looks at eight different areas of your life (below).

For each area, there is a five-point scale that will help you to track what you are doing, how you feel and what is changing for you. This is called the Journey of Change (shown on the next page).

#### accommodation practical work & 5 life skills learning 5 3 A 2 people & ц 4 ω J money & rent ŝ $\sim$ S support ~ 2 2 Je 3 3 5 4 choices & 5 health behaviour how you feel

# The Journey of Change