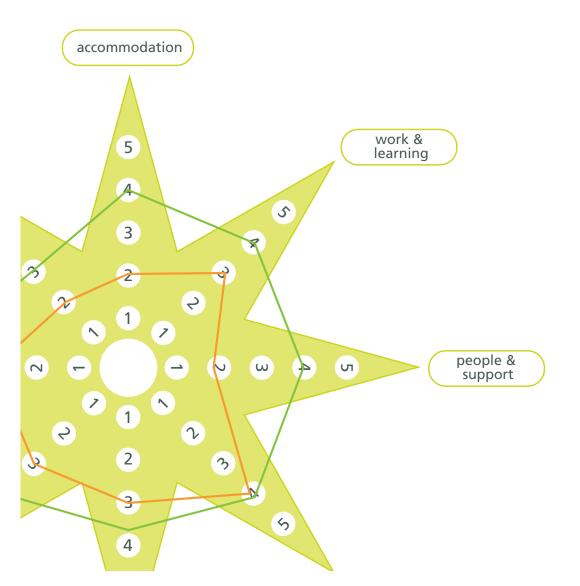

# On the way to the future you want

The Young Person's Star is a tool to help you, and the service supporting you, to understand your life, your strengths, your goals and what you need to live independently.

It looks at eight different areas of your life (below).

For each area, there is a five-point scale that will help you to track what you are doing, how you feel and what is changing for you. This is called the Journey of Change (shown on the next page).

#### accommodation practical work & 5 life skills learning 5 3 A 2 people & ц 4 ω J money & rent ŝ $\sim$ S support ~ 2 2 Je 3 3 5 4 choices & 5 health behaviour how you feel